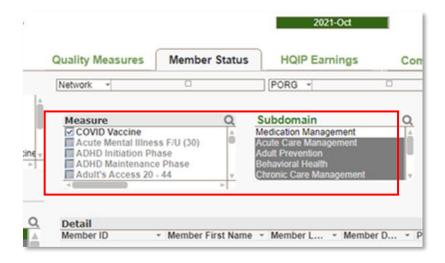

The page will look like this if the above was done correctly.

**9.** On the left of the screen, click Core and the patient list of patients with COVID-19 vaccine gaps will appear.

10. Export the list to Excel using the Export button in the upper right.