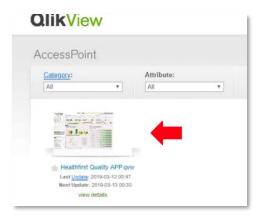

- **4.** QlikView will open and show a tile for the Healthfirst Quality APP.
  - This will be the only application available in QlikView. If you do not see this application, contact your Network Account Manager.