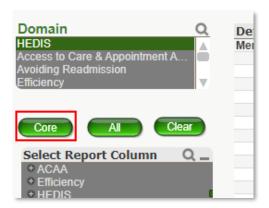

The page will look like this if the above was done correctly.

**9.** On the left of the screen, click Core and the patient list of patients with COVID-19 vaccine gaps will appear.

10. Export the list to Excel using the Export button in the upper right.