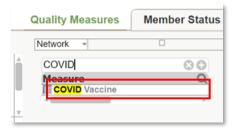

- 5. Accept terms and conditions of the Quality APP (if you have not done so previously).
- 6. Open the Dashboard.

7. From the Dashboard, open the **Member Status** tab.

**8.** From the Member Status tab, you can search for your measure of interest by clicking the magnifying glass next to the word Measure. Measure Search "COVID" and select the COVID Vaccine option that appears in the dropdown.