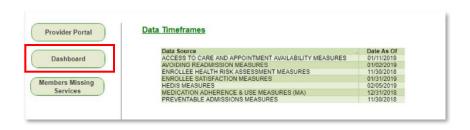

- 5. Accept terms and conditions of the Quality APP (if you have not done so previously).
- 6. Open the Dashboard.

7. From the Dashboard, open the **Member Status** tab.

**8.** From the Member Status tab, you can search for your measure of interest by clicking the magnifying glass next to the word Measure. Measure Search "COVID" and select the COVID Vaccine option that appears in the dropdown.