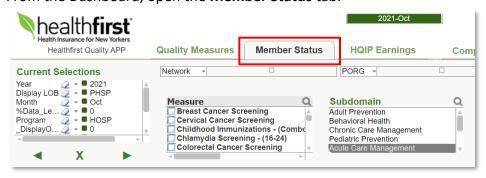

- 5. Accept terms and conditions of the Quality APP (if you have not done so previously).
- 6. Open the Dashboard.

7. From the Dashboard, open the **Member Status** tab.

**8.** From the Member Status tab, you can search for your measure of interest by clicking the magnifying glass next to the word Measure. Measure Search "COVID" and select the COVID Vaccine option that appears in the dropdown.