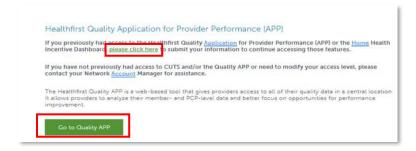

- Most providers should already have this button. If the Quality APP button does not appear, contact your Network Account Manager or Provider Services at 1-888-801-1660 to have this added to the account.
- 3. On the next page click Go to Quality APP.
  - If the app does not open, contact your Network Account Manager directly or by submitting a Web-Form using the green "Please Click Here" link on this same page. See screenshot below.